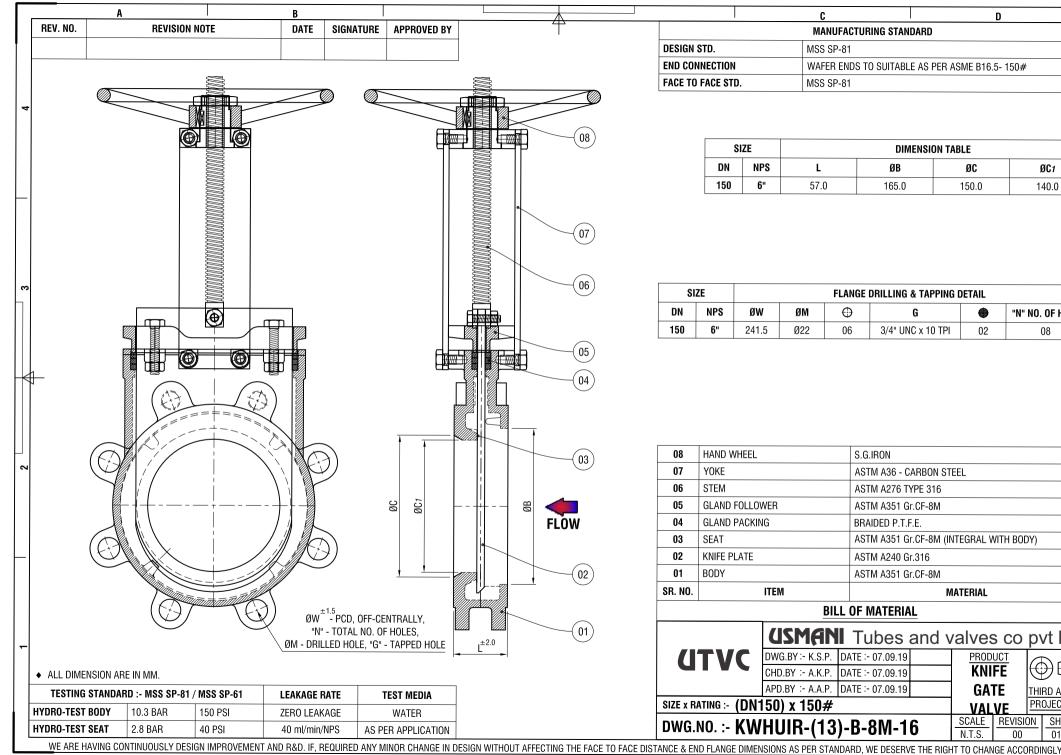

|   | MANUFACTURING STANDARD |                                                |  |
|---|------------------------|------------------------------------------------|--|
|   | DESIGN STD.            | MSS SP-81                                      |  |
| ŀ | END CONNECTION         | WAFER ENDS TO SUITABLE AS PER ASME B16.5- 150# |  |
|   | FACE TO FACE STD.      | MSS SP-81                                      |  |

| SIZE |     | DIMENSION TABLE |       |       |       |  |
|------|-----|-----------------|-------|-------|-------|--|
| DN   | NPS | L               | ØВ    | ØC    | ØC1   |  |
| 150  | 6"  | 57.0            | 165.0 | 150.0 | 140.0 |  |

D

|   | SIZE |     | FLANGE DRILLING & TAPPING DETAIL |     |    |                   |    |                 |
|---|------|-----|----------------------------------|-----|----|-------------------|----|-----------------|
|   | DN   | NPS | øw                               | ØM  | 0  | G                 |    | "N" NO. OF HOLE |
| Γ | 150  | 6"  | 241.5                            | Ø22 | 06 | 3/4" UNC x 10 TPI | 02 | 08              |

| 08      | HAND WHEEL     | S.G.IRON                                |
|---------|----------------|-----------------------------------------|
| 07      | YOKE           | ASTM A36 - CARBON STEEL                 |
| 06      | STEM           | ASTM A276 TYPE 316                      |
| 05      | GLAND FOLLOWER | ASTM A351 Gr.CF-8M                      |
| 04      | GLAND PACKING  | BRAIDED P.T.F.E.                        |
| 03      | SEAT           | ASTM A351 Gr.CF-8M (INTEGRAL WITH BODY) |
| 02      | KNIFE PLATE    | ASTM A240 Gr.316                        |
| 01      | BODY           | ASTM A351 Gr.CF-8M                      |
| SR. NO. | ITEM           | MATERIAL                                |

## **BILL OF MATERIAL**

UTVC

## **USMANI** Tubes and valves co pvt ltd

DWG.BY:- K.S.P. DATE:- 07.09.19 CHD.BY :- A.K.P. DATE :- 07.09.19 APD.BY:- A.A.P. DATE:- 07.09.19 **PRODUCT** KNIFE **GATE** 

 $\bigoplus$ THIRD ANGLE **PROJECTION VALVE** REVISION SHEET SCALE

SIZE x RATING :- (DN150) x 150#

DWG.NO.:- KWHUIR-(13)-B-8M-16